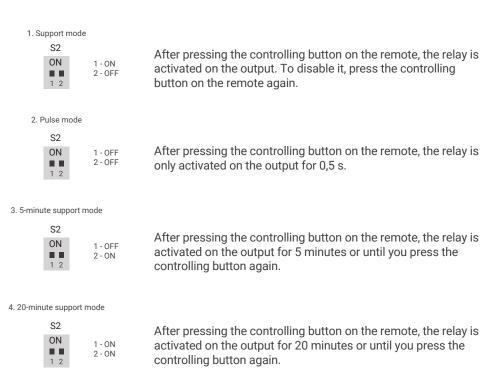

## 5. Operating mode

Moduł radiowy posiada czterostopniową regulację czasu podtrzymania przekaźnika. Przełącznik S1 odpowiada za ustawienie kanału 1, a S2 kanału 2.