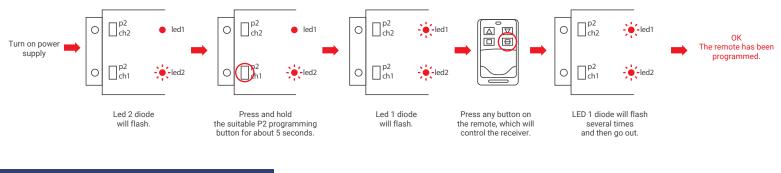

#### 3. Remote control programming

2. The following instructions are the procedure of programming the first and the next transmitter.

The device is able to remember up to 25 transmitters on each channel. The procedure of programming another one will cause the deletion of the first transmitter programmed on the device.