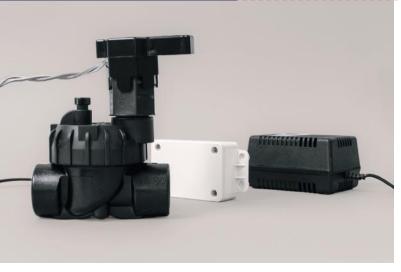

# 1. Technical information

The set contains:

- Power supply adapter
- Electro valve - Radio receiver

Single channel USB key ring remote control, black

a) Through-hole configuration with 1" internal threads

b) Electromagnetic coil: 24 VAC 50 Hz

c) Flow: 0,06 - 9,08 m3/h

1. Electro valve:

d) Pressure: 1,0 - 10,4 bar

e) Starting current: 0,3 A

f) Holding current: 0,19 A

g) Dimensions: 102 x 79 x 127 mm

2. Power supply adapter:

a) Input voltage: 230 V 50 Hz

b) Output voltage: 24 V 50 Hz

c) Output current: 1A 3. Radio receiver:

a) Power supply: 12/24 V AC/DC

b) Operating frequency: 433 MHz

c) Memory: up to 25 transmitters

d) Dimensions: 98 x 55 x 30 mm