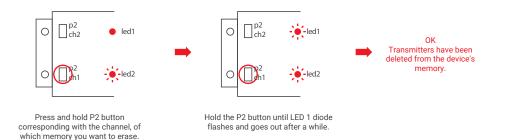

#### 4. Erasing receiver's memory

(!)

By carrying out this operation you will delete all of the transmitters that have been programmed on this channel.