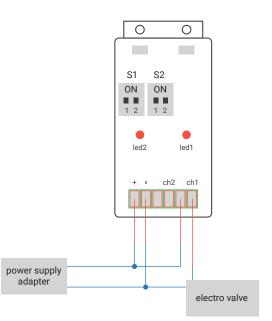

is manual before using it. YOODA Garden set is compatible with all of the one-way YOODA transmitters.

# 1. Technical information



The set contains:

- Power supply adapter
- Electro valve - Radio receiver

Single channel USB key ring remote control, black

a) Through-hole configuration with 1" internal threads

b) Electromagnetic coil: 24 VAC 50 Hz

c) Flow: 0,06 - 9,08 m3/h

1. Electro valve:

d) Pressure: 1,0 - 10,4 bar

e) Starting current: 0,3 A

f) Holding current: 0,19 A

g) Dimensions: 102 x 79 x 127 mm

2. Power supply adapter:

a) Input voltage: 230 V 50 Hz

b) Output voltage: 24 V 50 Hz

c) Output current: 1A 3. Radio receiver:

a) Power supply: 12/24 V AC/DC

b) Operating frequency: 433 MHz

c) Memory: up to 25 transmitters

d) Dimensions: 98 x 55 x 30 mm

### 2. Connection



#### 3. Remote control programming



2. The following instructions are the procedure of programming the first and the next transmitter.

The device is able to remember up to 25 transmitters on each channel. The procedure of programming another one will cause the deletion of the first transmitter programmed on the device.



#### 4. Erasing receiver's memory

(!)

By carrying out this operation you will delete all of the transmitters that have been programmed on this channel.



## 5. Operating mode

Moduł radiowy posiada czterostopniową regulację czasu podtrzymania przekaźnika. Przełącznik S1 odpowiada za ustawienie kanału 1, a S2 kanału 2.